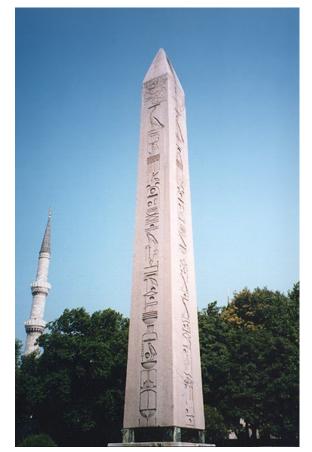

# ENERGY ENHANCEMENT Initiation 4 SUPER ADVANCED KUNDALINI KRIYAS CONNECTION WITH CHAKRAS ABOVE THE HEAD SOUL CONTACT AND THE ANTAHKARANA SYMBOLS OF THE ANTAHKARANA

The Obelisk is the physical, artistic, objective art, representation of the Antahkarana or the tower which connects all the chakras, below the base chakra, in the body and above the head, together.

THE OBELISK

In the Egyptian Religion the Obelisk symbolises the Penis of Osiris - the Father, which when conjoined with his wife Isis creates the Orgasm of Enlightenment symbolising the Holy Trinity of the Father the Son and the Holy Spirit. Some say that the basis of the Egyptian Religion was absorbed from ancient India...

spire, inspire, aspire

Every brick aspires to become a Cathedral - the Monadic and the Logoic Communities of Angels.

The Egyptian Obelisk like Cleopatras Needle in London and Paris, from thousands of years of Antiquity and the Washington Monument below...